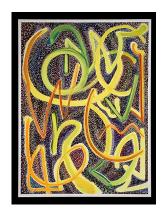

15" x 20" (25" x 30" framed), gouache on board, 2023

Price: \$1,920. (includes annotated copy of book)

12

"Silvia Federici, Witches, Witch-Hunting, and Women, No. 26 | Literary Landscape Cover Series | 2023"

15" x 20" (25" x 30" framed), gouache on board, 2023

Price: \$1,920. (includes annotated copy of book)

"Silvia Federici, Witches, Witch-Hunting, and Women, No. 25 | Literary Landscape Cover Series | 2022"

15" x 20" (25" x 30" framed), gouache on board, 2022

Price: \$1,920. (includes annotated copy of book)

14

"Silvia Federici, Witches, Witch-Hunting, and Women No. 24 | Literary Landscape Cover Series | 2022"

15" x 20" (25" x 30" framed), gouache on board, 2022

Price: \$1,920. (includes annotated copy of book)

15

"Silvia Federici, *Witches, Witch-Hunting, and Women,* No. 21 | Literary Landscape Cover Series | 2022"