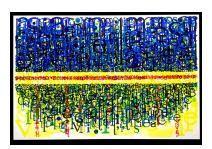

20" x 30" (30" x 40" framed), gouache on board, 2023

Price: \$2,350. (includes annotated copy of book)

06

"Sally Roesch Wagner, Sisters in Spirit: Haudenosaunee (Iroquois) Influence on Early American Feminists, No. 15 | Literary Landscape Cover Series | 2023"

20" x 30" (30" x 40" framed), gouache on board, 2023

Price: \$2,350. (includes annotated copy of book)

07

"Sally Roesch Wagner, Sisters in Spirit: Haudenosaunee (Iroquois) Influence on Early American Feminists, No. 14 | Literary Landscape Cover Series | 2023"

16" x 20" (27" x 30" framed), gouache on board, 2023

Price: \$2,050. (includes annotated copy of book)

80

"Sally Roesch Wagner, Sisters in Spirit: Haudenosaunee (Iroquois) Influence on Early American Feminists, No. 11 | Literary Landscape Cover Series | 2023"